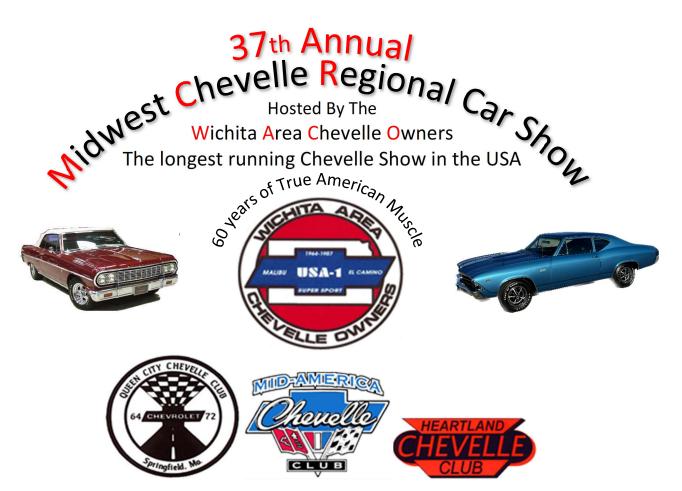

## Midwest Chevelle Regionals Governing Council Members

May 31st through June 1st 2024

Event Location: Wichita State University

Braeburn Square, 21st Street and Oliver

Open To All 1964-87 Chevelles, El Caminos, Wagons, GMC Sprints, Beaumonts & Monte Carlos

## Schedule of Events

Friday – Registration, 1,000 pt & Participant Judging 8 am – 5 pm, MCR Mixer 5-7 pm, Saturday – Registration, 1,000 pt & Participant Judging 8 am to 1 pm, Business Meeting 3 pm, Cruise (Poker Run) 4:00 pm to approx. 6:00 pm Award Ceremony 6:30 pm

**SIGNATURE:** 

At the show, there will be: 1,000 point judging, Participant Judging, Trophies, Dash Plaques, Door Prizes, Poker Run, Award Ceremony, Music in the Parking Lot, BBQ Grill Raffle (Tickets \$1 each or 6 for \$5.00), Friday Night Mixer with Pizza